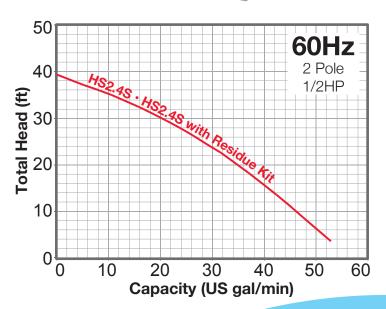

- Pumps down as low as 0.4"
- Passes 0.25" solids
- Different spacers included to best suit your needs

| Model                      | Motor<br>Output<br>(HP) | Phase  | Discharge<br>Bore | Length | Dimension (inch) |          | Continuous Running | Pump<br>Weight |  |
|----------------------------|-------------------------|--------|-------------------|--------|------------------|----------|--------------------|----------------|--|
|                            |                         |        | (inches)          |        | Diameter         | Height   | Water Level (inch) | (lbs.)         |  |
| HS2.4S                     | 1/2                     | Single | 2                 | 20     | 10 1/16          | 12 15/16 | 3 1/2              | 25             |  |
| HS2.4S<br>with Residue Kit | 1/2                     | Single | 2                 | 20     | 10 1/16          | 11 5/8   | 1/2                | 25             |  |