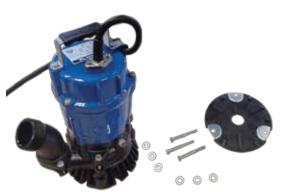

## HS2.4S Trash Pump with RESIDUE KIT

## HS2.4S Trash Pump Features & Benefits

- Urethane Semi Vortex Impeller for maximum durability and pump performance.
- Dual Inside Mechanical Seal with SiC faces provides the longest operational life.
- Oil Lifter provides lubrication of the seal faces. (Patented)
- V-Ring Seal Protector protects mechanical seal from abrasive particles.

- Pumps down as low as 0.4"
- Passes 0.25" solids
- Different spacers included to best suit your needs

| Model                      | Motor<br>Output<br>(HP) | Phase  | Discharge<br>Bore | Length | Dimension (inch) |          | Continuous Running | Pump<br>Weight |  |
|----------------------------|-------------------------|--------|-------------------|--------|------------------|----------|--------------------|----------------|--|
|                            |                         |        | (inches)          |        | Diameter         | Height   | Water Level (inch) | (lbs.)         |  |
| HS2.4S                     | 1/2                     | Single | 2                 | 20     | 10 1/16          | 12 15/16 | 3 1/2              | 25             |  |
| HS2.4S<br>with Residue Kit | 1/2                     | Single | 2                 | 20     | 10 1/16          | 11 5/8   | 1/2                | 25             |  |